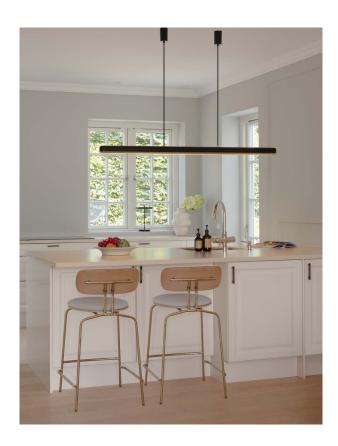

# HAZEL BRANCH | 150

Designed by Jacob Rudbeck

Hazel Branch is where shapes of nature meet in a functional and sleek design. Its slim shape and the design's floating expression make Hazel Branch perfect for hanging above the dining table, kitchen counter or in a conference room, offering a practical yet subtle lighting solution. Hazel Branch has a built-in LED panel with a soft white diffuser that ensures glare-free light. The lamp is compatible with lighting tracks, and two discreet buttons on the lamp's top make it possible for you to adjust both the light temperature and intensity to match your specific needs or the desired atmosphere.

The buttons and the panel in steel or brass will, with their reflective properties, create interesting plays with light and shadow and add depth and intrigue to the design and surroundings.

Hazel Branch is available in white with white textile cords or in black with black textile cords. With its elegant steel or brass details, Hazel Branch will add a sophisticated touch to any home or office.