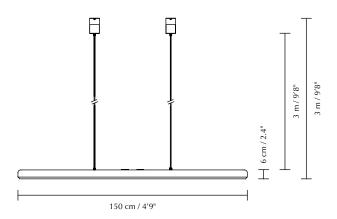

## **DIMENSIONS**

 $H \times W \times D$ : 7.2 × 150 × 5.4 cm / 2.8 × 39.4 × 2.1"

## MATERIAL

Steel, aluminium and plastic Incl. 3 m / 9'8" textile cord and metal canopies