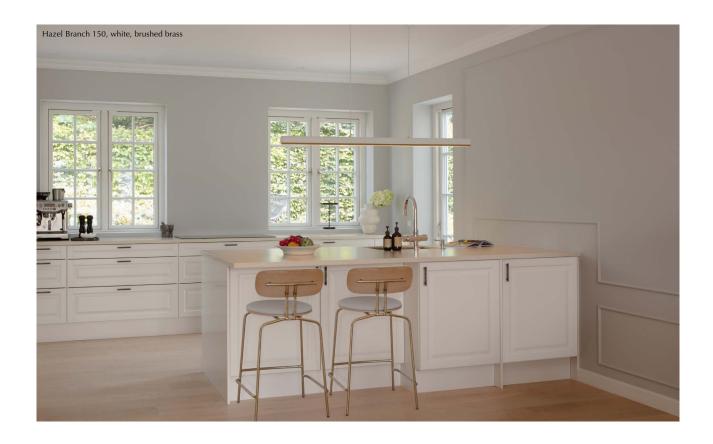

# HAZEL BRANCH | 150

Designed by Jacob Rudbeck

# HAZEL BRANCH | 150

Designed by Jacob Rudbeck

Hazel Branch is where shapes of nature meet in a functional and sleek design. Its slim shape and the design's floating expression make Hazel Branch perfect for hanging above the dining table, kitchen counter or in a conference room, offering a practical yet subtle lighting solution. Hazel Branch has a built-in LED panel with a soft white diffuser that ensures glare-free light. The lamp is compatible with lighting tracks, and two discreet buttons on the lamp's top make it possible for you to adjust both the light temperature and intensity to match your specific needs or the desired atmosphere.

The buttons and the panel in steel or brass will, with their reflective properties, create interesting plays with light and shadow and add depth and intrigue to the design and surroundings.

Hazel Branch is available in white with white textile cords or in black with black textile cords. With its elegant steel or brass details, Hazel Branch will add a sophisticated touch to any home or office.